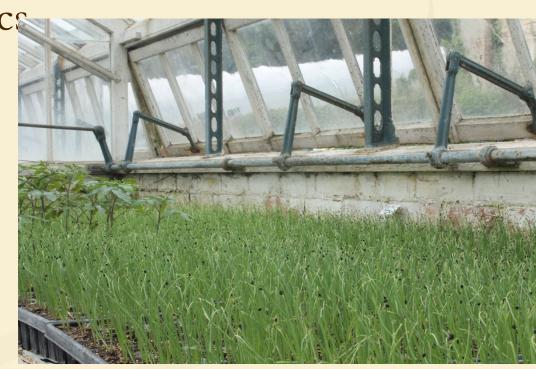

#### The trial

Comparison of different substrates

Klassman

Klassman + Biochar

Woodchip

Woodchip + biochar

## The crops

- Leek
- Summer cabbage