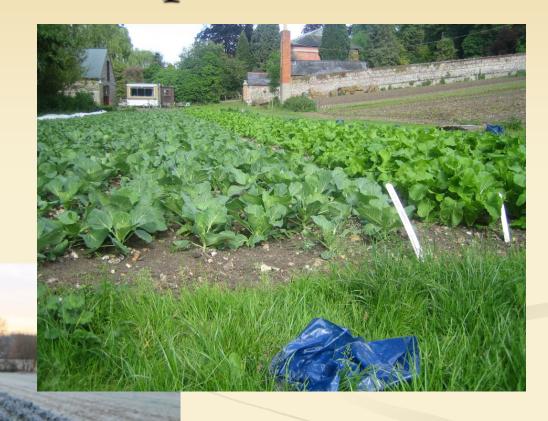

## The crops

- Leek
- Summer cabbage

#### Measure and monitor

- Germination
- Plant survival
- Growth rates
- Yield quality
- P+D