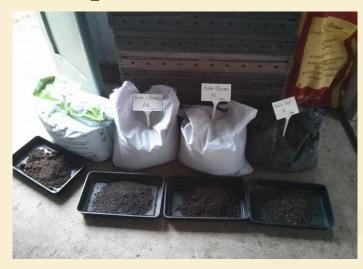

#### The trial

Comparison of different substrates

Klassman

Klassman + Biochar

Woodchip

Woodchip + biochar

## Setting up the trial

- Trial design
- Plan
- Preparation
- Sowing
- Lables