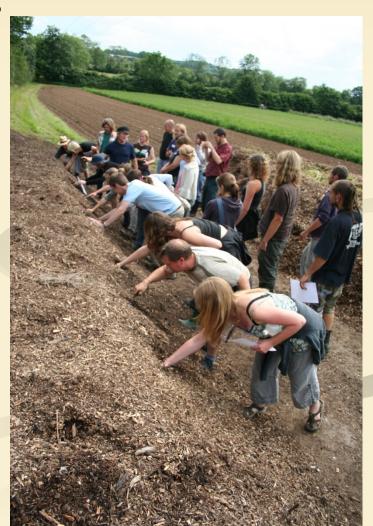

# A growers perspective of on-farm trials

Iain Tolhurst

Organic Research Centre conference 2014

#### The trial

Comparison of different substrates

Klassman

Klassman + Biochar

Woodchip

Woodchip + biochar





### Farmer led trials/research

- Strawberry varieties 1976-1986
- Strawberry mulch materials 1976-1980
- Utilising waste heat from green waste compost 1987
- Compost/substrate mixes 1988-present day
- Green manure mixes for under-sowing 1988-present day
- Onion sets from seed 2009-2011
- Dried berlotti beans in hortic rotations 2011 ongoing
- Coppice woodfuel production 2007-ongoing
- Winter salads production on woodchip heat 2013
- Bio-fumigation of Verticillium Dahlae for strawberry production 2013 (Tozers seeds)



#### Official trials and research

Green manures overwinter HDRA 1992-4 Over-winter leafy veg-N contents EFRC 1991

Green manures intercropping Univ. of Reading 1991-92

Trials of potato resistant varieties EFRC 1994

Pollinating insects in species rich green manures Legum